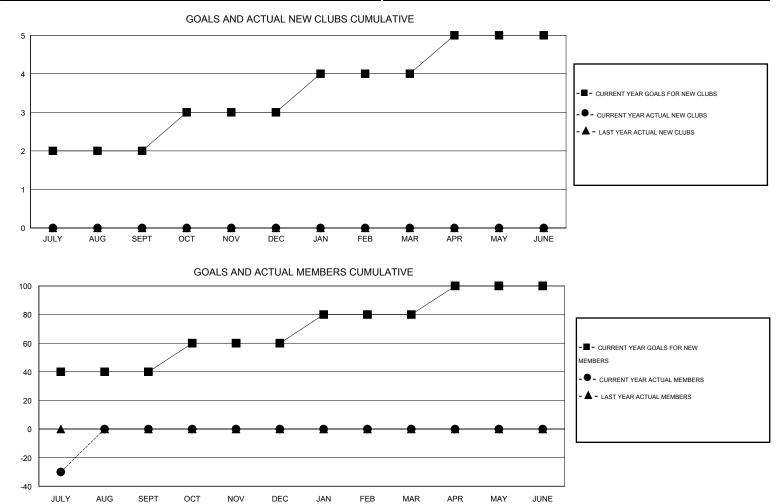

## GMT: OPEN

| LOCATION | INDIA |
|----------|-------|
|          |       |

GMT CA 6

|                       |                  | Clubs     |                  |                  |               |                    | Members                             |                    |                  |
|-----------------------|------------------|-----------|------------------|------------------|---------------|--------------------|-------------------------------------|--------------------|------------------|
| RESULTS FOR 2016-2017 |                  |           |                  |                  | RESU          | JLTS FOR 2016-2017 |                                     |                    |                  |
| QUARTER               | NEW CLUB<br>GOAL | NEW CLUBS | DROPPED<br>CLUBS | NET<br>GAIN/LOSS | QUARTER       | NEW MEMBER<br>GOAL | CHARTER AND<br>NEW MEMBERS<br>ADDED | DROPPED<br>MEMBERS | NET<br>GAIN/LOSS |
| JULY/AUG/SEPT         | 2                | 0         | 1                | -1               | JULY/AUG/SEPT | 40                 | 54                                  | 84                 | -30              |
| OCT/NOV/DEC           | 1                | 0         | 0                | 0                | OCT/NOV/DEC   | 20                 | 0                                   | 0                  | 0                |
| JAN/FEB/MAR           | 1                | 0         | 0                | 0                | JAN/FEB/MAR   | 20                 | 0                                   | 0                  | 0                |
| APR/MAY/JUNE          | 1                | 0         | 0                | 0                | APR/MAY/JUNE  | 20                 | 0                                   | 0                  | 0                |